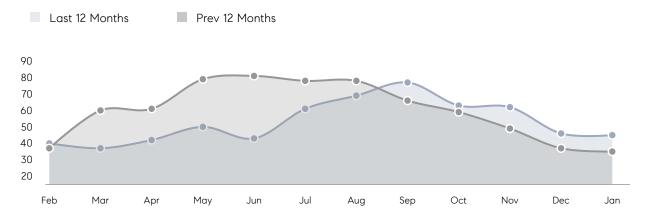

PRICE  | 101%      | 102%      |          |  |
|                | AVERAGE SOLD PRICE | \$458,000 | \$516,072 | -11%     |  |
|                | # OF CONTRACTS     | 16        | 15        | 7%       |  |
|                | NEW LISTINGS       | 17        | 14        | 21%      |  |
| Condo/Co-op/TH | AVERAGE DOM        | 34        | 19        | 79%      |  |
|                | % OF ASKING PRICE  | 99%       | 100%      | 100%     |  |
|                | AVERAGE SOLD PRICE | \$335,189 | \$379,500 | -12%     |  |
|                | # OF CONTRACTS     | 8         | 4         | 100%     |  |
|                | NEW LISTINGS       | 9         | 6         | 50%      |  |
|                |                    |           |           |          |  |

# Rockaway

JANUARY 2023

### Monthly Inventory



### Contracts By Price Range



### Listings By Price Range



# COMPASS



Compass makes no representations or warranties, express or implied, with respect to future market conditions or prices of residential product at the time the subject property or any competitive property is complete and ready for occupancy or with respect to any report, study, finding, recommendation or other information provided by Compass herein. Moreover, no warranty, express or implied, is made or should be assumed regarding the accuracy, adequacy, completeness, legality, reliability, merchantability or fitness for a particular purpose of any information, in part or whole, contained herein. All material is presented with the understanding that Compass shall not be deemed to provide legal, accounting or other p