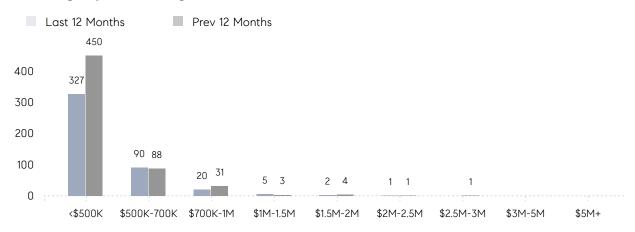

| AVERAGE SOLD PRICE | \$458,000 | \$516,072 | -11%     |  |
|                | # OF CONTRACTS     | 16        | 15        | 7%       |  |
|                | NEW LISTINGS       | 17        | 14        | 21%      |  |
| Condo/Co-op/TH | AVERAGE DOM        | 34        | 19        | 79%      |  |
|                | % OF ASKING PRICE  | 99%       | 100%      | 100%     |  |
|                | AVERAGE SOLD PRICE | \$335,189 | \$379,500 | -12%     |  |
|                | # OF CONTRACTS     | 8         | 4         | 100%     |  |
|                | NEW LISTINGS       | 9         | 6         | 50%      |  |
|                |                    |           |           |          |  |

# Rockaway

JANUARY 2023

### Monthly Inventory



### Contracts By Price Range



### Listings By Price Range



# COMPASS



Compass makes no representations or warranties, express or implied, with respect to future market conditions or prices of residential product at the time the subject property or any competitive property is complete and ready for occupancy or with respect to any report, study, finding, recommendation or other information provided by Compass herein. Moreover, no warranty, express or implied, is made or should be assumed regarding the accuracy, adequacy, completeness, legality, reliability, merchantability or fitness for a particular purpose of any information, in part or whole, contained herein. All material is presented with the understanding that Compass shall not be deemed to provide legal, accounting or other professional services. This is not intended to solicit the purch