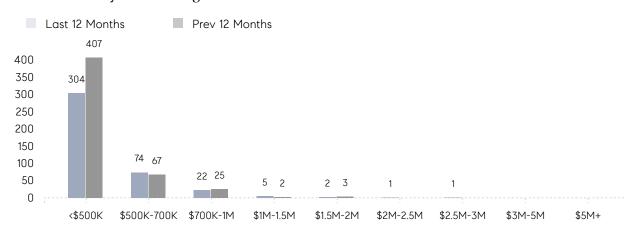

|          |  |
|                | AVERAGE SOLD PRICE | \$458,000 | \$516,072 | -11%     |  |
|                | # OF CONTRACTS     | 16        | 15        | 7%       |  |
|                | NEW LISTINGS       | 17        | 14        | 21%      |  |
| Condo/Co-op/TH | AVERAGE DOM        | 34        | 19        | 79%      |  |
|                | % OF ASKING PRICE  | 99%       | 100%      | 100%     |  |
|                | AVERAGE SOLD PRICE | \$335,189 | \$379,500 | -12%     |  |
|                | # OF CONTRACTS     | 8         | 4         | 100%     |  |
|                | NEW LISTINGS       | 9         | 6         | 50%      |  |
|                |                    |           |           |          |  |

# Rockaway

JANUARY 2023

### Monthly Inventory



### Contracts By Price Range



### Listings By Price Range



# COMPASS



Compass makes no representations or warranties, express or implied, with respect to future market conditions or prices of residential product at the time the subject property or any competitive property is complete and ready for occupancy or with respect to any report, study, finding, recommendation or other information provided by Compass herein. Moreover, no warranty, express or implied, is made or should be assumed regarding the accuracy, adequacy, completeness, legality, reliability, merchantability or fitness for a particular purpose of any information, in part or whole, contained herein. All material is presented with the understanding that Compass shall not be deemed to provide legal, accounting or other professional services. This is no